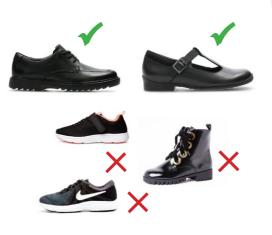

## MAKE THE RIGHT FOOTWEAR CHOICES

Parents/carers should be aware that only plain black shoes are permitted in the school there must be no white/coloured labels, logos, markings, buckles or studs. Shoes must be leather or leather look. Please note that suede footwear is not allowed.

Footwear must be sensible. Pumps, high heels, trainers, sandals or boots of any kind are not allowed; the images below provide some examples. If you are unsure, please contact the school to clarify before making a purchase. This is not an exhaustive list and is designed to provide a guide.