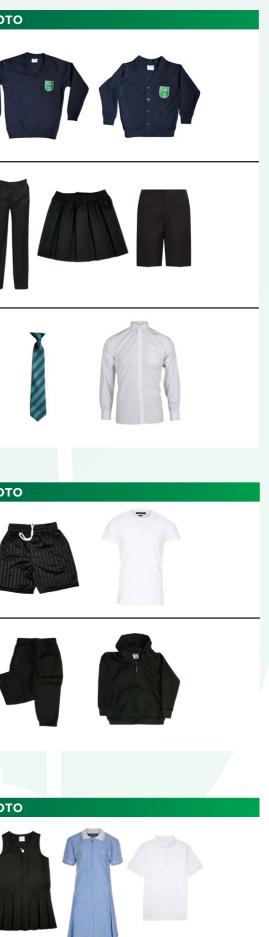

www.betterandbrightschoolwear.co.uk

| Jumper' or<br>Navy blue V neck<br>with branded<br>school logo.       Navy blue with<br>school logo.         Trousers<br>Black tailored<br>formal style<br>trousers.       Skirt<br>Black, pleated,<br>knee length skirt.<br>or<br>or<br>Shorts<br>Black tailored<br>shorts.         Dagwear<br>Black (40+denier),<br>white knee length<br>socks or black or<br>white ankle socks.       Skirt<br>Black tailored<br>shorts.         Dagwear<br>white ankle socks.       Tes*<br>Clop or green stripe on<br>a vay blue tie.         Mite with a pointed<br>collar and no logo.<br>Te shirt may have long<br>or short sleeves.         PE KIT       White T-shirt<br>White round neck<br>cotton t-shirt.         Mark Shorts.       Mite round neck<br>cotton t-shirt.         Pack Shorts.       Mite round neck<br>cotton t-shirt.         Pian black tracksuit to be worn during the<br>winter if needed.       Pian black tracksuit to be worn during the<br>winter if needed. | ITEM                                                                       | PHO                                                                                                                                                               |
|---------------------------------------------------------------------------------------------------------------------------------------------------------------------------------------------------------------------------------------------------------------------------------------------------------------------------------------------------------------------------------------------------------------------------------------------------------------------------------------------------------------------------------------------------------------------------------------------------------------------------------------------------------------------------------------------------------------------------------------------------------------------------------------------------------------------------------------------------------------------------------------------------------------------------------------------------------------------------------|----------------------------------------------------------------------------|-------------------------------------------------------------------------------------------------------------------------------------------------------------------|
| Black tailored<br>formal style<br>trousers. Black, pleated,<br>knee length skirt. Gr Shorts Black tailored<br>shorts. Black dopaque.<br>Tights (40+denier),<br>white knee length<br>socks or black or<br>white ankle socks. Tiges*<br>Clip on green stripe on<br>a navy blue tie. Shirt<br>White with a pointed<br>collar and no logo.<br>The shirt may have long<br>or short sleeves. Tektr PHO<br>Shorts Black shorts. Mite T-shirt<br>White round neck<br>cotton t-shirt.                                                                                                                                                                                                                                                                                                                                                                                                                                                                                                    | Navy blue V necl<br>with branded                                           | k Navy blue with                                                                                                                                                  |
| Black Opaque.<br>Tights (40+denier),<br>white knee length<br>socks or black or<br>white ankle socks.<br>Clip on green stripe on<br>a navy blue tie.<br>Shirt<br>White with a pointed<br>collar and no logo.<br>The shirt may have long<br>or short sleeves.<br>PE KIT<br>Shorts<br>Black shorts.<br>PHO<br>White T-shirt<br>White round neck<br>cotton t-shirt.<br>Tracksuit<br>(optional)<br>Plain black tracksuit to be worn during the                                                                                                                                                                                                                                                                                                                                                                                                                                                                                                                                       | Black tailored formal style                                                | Black, pleated,<br>knee length skirt.<br>or<br>Shorts<br>Black tailored                                                                                           |
| Shorts       White T-shirt         Black shorts.       White round neck         cotton t-shirt.       White round neck         Tracksuit (optional)       Plain black tracksuit to be worn during the                                                                                                                                                                                                                                                                                                                                                                                                                                                                                                                                                                                                                                                                                                                                                                           | Black Opaque.<br>Tights (40+denie<br>white knee lengt<br>socks or black of | Clip on green stripe on<br>a navy blue tie.<br>h<br><b>Shirt</b><br>s. White with a pointed<br>collar and no logo.<br>The shirt may have long                     |
| Shorts       White T-shirt         Black shorts.       White round neck         cotton t-shirt.       Cotton t-shirt.         Tracksuit (optional)       Plain black tracksuit to be worn during the                                                                                                                                                                                                                                                                                                                                                                                                                                                                                                                                                                                                                                                                                                                                                                            | PE KIT                                                                     | РНО                                                                                                                                                               |
| (optional)<br>Plain black tracksuit to be worn during the                                                                                                                                                                                                                                                                                                                                                                                                                                                                                                                                                                                                                                                                                                                                                                                                                                                                                                                       | Shorts                                                                     | <b>White T-shirt</b><br>White round neck                                                                                                                          |
|                                                                                                                                                                                                                                                                                                                                                                                                                                                                                                                                                                                                                                                                                                                                                                                                                                                                                                                                                                                 | (optional)<br>Plain black track                                            |                                                                                                                                                                   |
|                                                                                                                                                                                                                                                                                                                                                                                                                                                                                                                                                                                                                                                                                                                                                                                                                                                                                                                                                                                 | <b>Pinafore</b><br>Black zip front<br>with a box pleat                     | Summer Dress         Polo Shirt           Gingham style         Plain white           dress in pale         polo shirt           blue and white         (Nursery) |